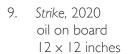

4. Help, 2021 oil on board  $38 \times 42$  inches

5. *Tiny*, 2019 oil on board  $10 \times 10$  inches

Wait, 2021 oil on board  $24 \times 30$  inches

7. Ode to Charles, 2020 oil on board 24 x 18 inches