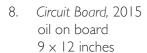

4. Help, 2021 oil on board  $38 \times 42$  inches

5. *Tiny*, 2019 oil on board  $10 \times 10$  inches

Wait, 2021 oil on board  $24 \times 30$  inches

7. Ode to Charles, 2020 oil on board 24 x 18 inches